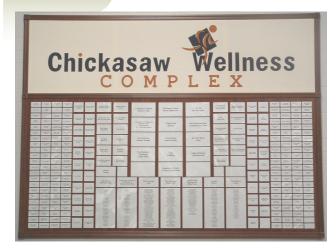

# Wall of Honor

The wall is a representation of individuals from the community and alumni that donated money in order to make the CWC, recreation trail, and all-weather track possible.

#### The Wall of Honor

Located along the east wall of the Chickasaw Wellness Complex is the Wall of Honor and End Zone Club. It represents individuals from the community and alumni that donated \$250 or more to the GiFT Campaign. This money was used to make the following possible:

### The End Zone Club

The End Zone Club highlights the names of those who contributed to the final push of fundraising. The goal was for 100 people to pledge \$1000 each. The money was successfully collected.